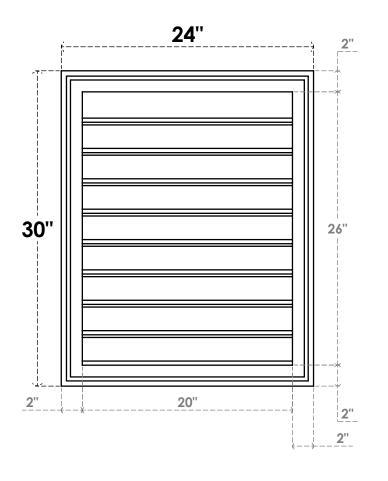

## GVPVE24X3002SF

24"W X 30"H RECTANGLE SURFACE MOUNT PVC GABLE VENT: FUNCTIONAL, W/ 2"W X 1-1/2"P **BRICKMOULD FRAME** 

**VENTING AREA: 40 SQ IN** LOUVER HEIGHT: 2 7/8"

LOUVER QTY: 9

**FRONT** 

SIDE

**EKENA MILLWORK** 2300 WEST MAIN ST. CLARKSVILLE, TX 75426 TOLL FREE: 866-607-0453 WWW.EKENAMILLWORK.COM